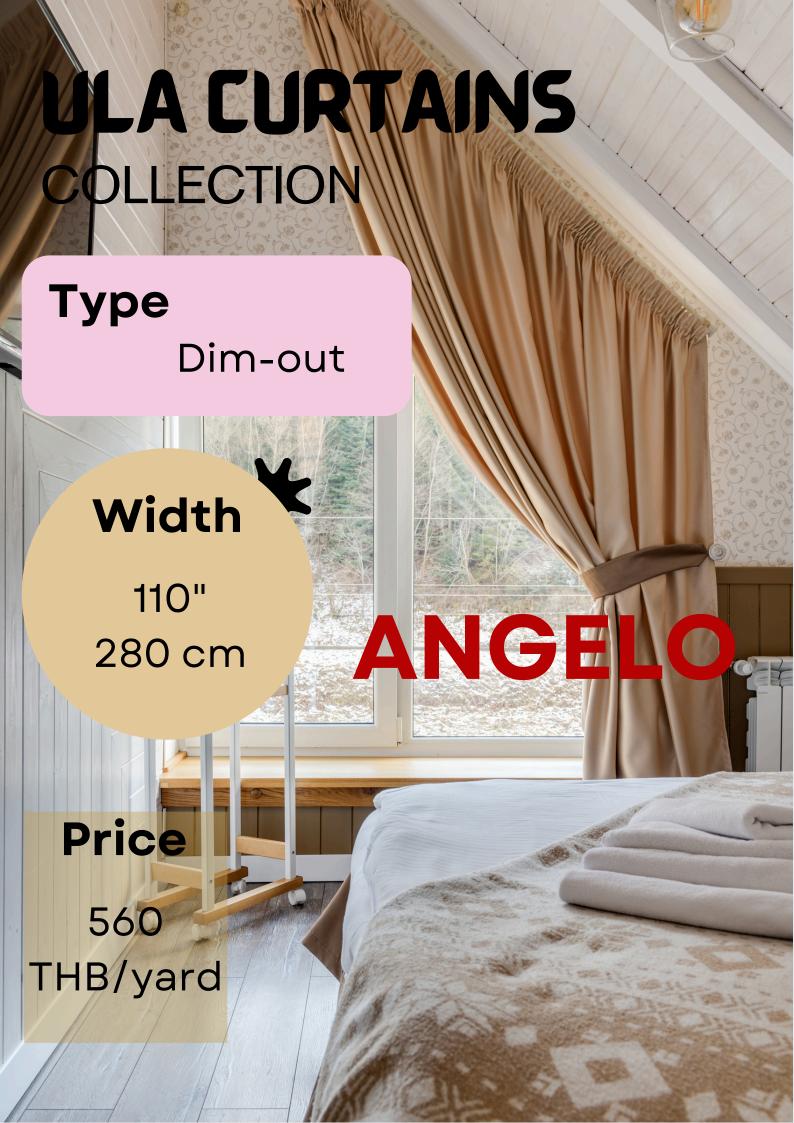

Design Code: 80018 ANGELO

Width : 110 inch/280 cm

Content : 100% Polyester

Weight : 285 g/sqm

Standard : Flame Retardant: NFPA 701-2004 method 1

Purpose : Dim-out

Care : ॼX日∃⊗ ŮV ♠

Price : 560 Baht/Yard