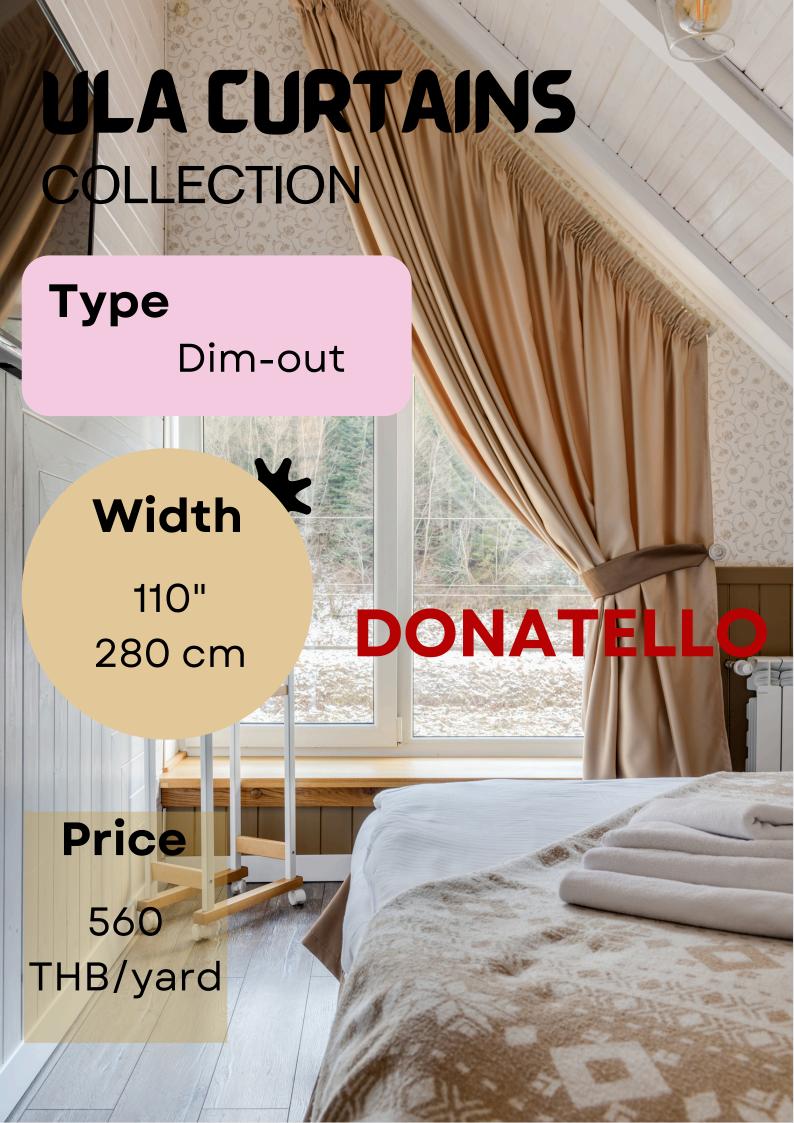

Design Code: 80020 DONATELLO : 110 inch/280 cm Width : 100% Polyester Content : 290 g/sqm Weight : Flame Retardant: NFPA 701-2004 method 1 Standard : Dim-out Purpose · WXDAX | WA Care : 560 Baht/Yard Price 80020-101 WHITE 80020-102 GOLD 80020-103 GREY 80020-104 SILVER 80020-105 SMOKE