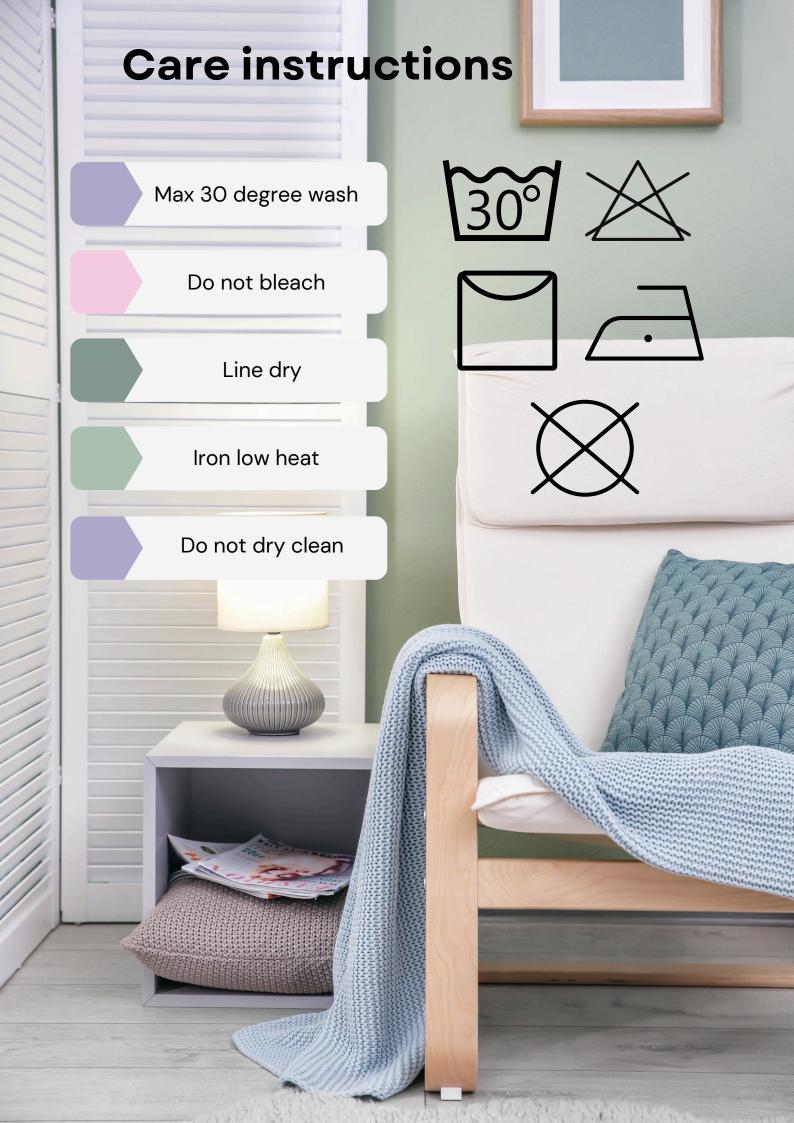

Design Code: 80020 DONATELLO : 110 inch/280 cm Width : 100% Polyester Content : 290 g/sqm Weight : Flame Retardant: NFPA 701-2004 method 1 Standard : Dim-out Purpose · WXDAX | WA Care : 560 Baht/Yard Price 80020-101 WHITE 80020-102 GOLD 80020-103 GREY 80020-104 SILVER 80020-105 SMOKE