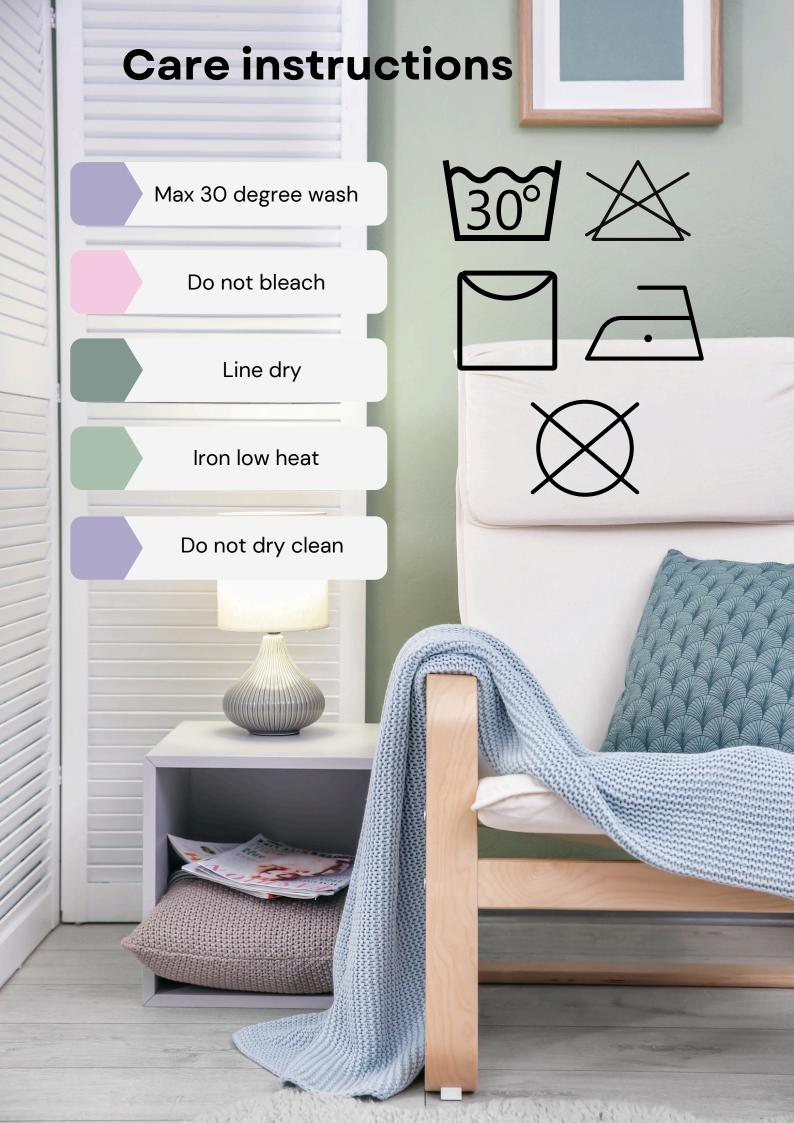

## Width

110" 280 cm

560 THB/yard

Price

| Design Code | • | 80042 FORCE                             |
|-------------|---|-----------------------------------------|
| Width       | : | 110 inch/280 cm                         |
| Content     | : | 100% Polyester                          |
| Weight      | : | 330 g/sqm                               |
| Standard    | • | Flame Retardant: NFPA 701-2004 method 1 |
| Purpose     |   | Dim-out                                 |
| Care        |   | WXD3X WA                                |
| Price       | ; | 590 Baht/Yard                           |
|             |   |                                         |