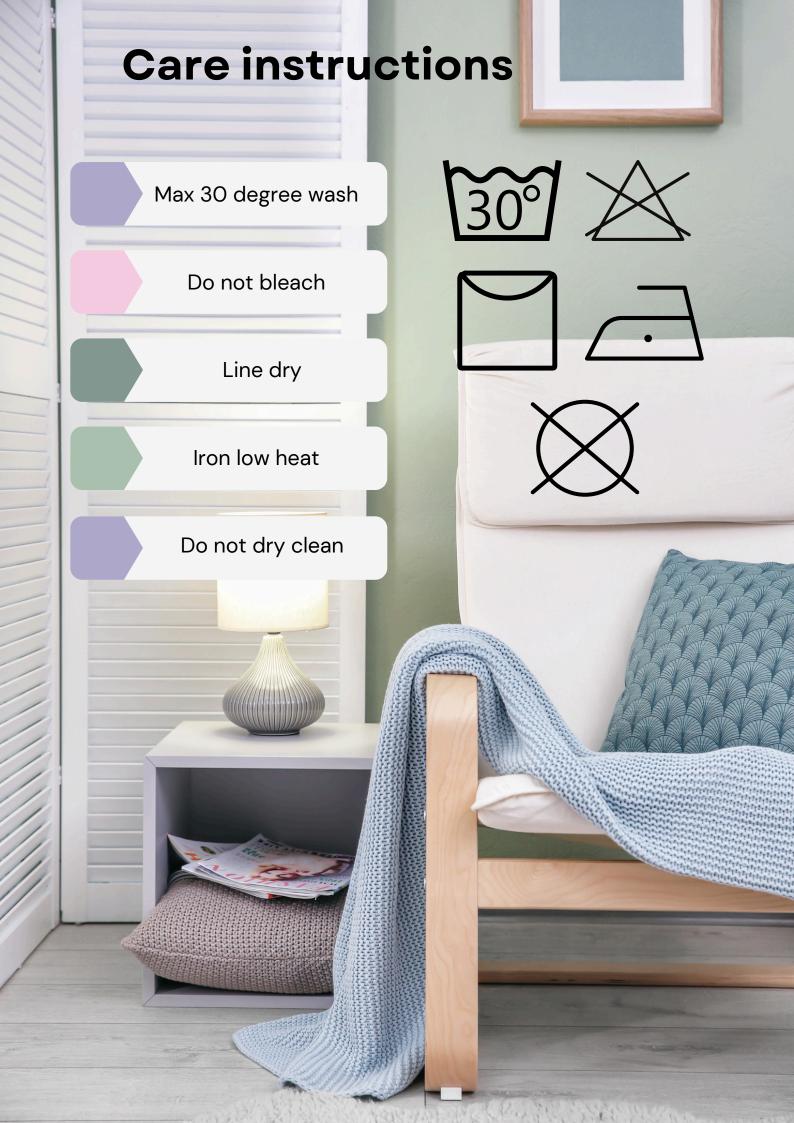

### 560 THB/yard

Price

| Design Code | • | 80019 LEONARDO                |
|-------------|---|-------------------------------|
| Width       | : | 110 inch/280 cm               |
| Content     | : | 100% Polyester                |
| Weight      | • | 255 g/sqm                     |
| Standard    | : | FR: NFPA 701, ANTI DUST MITES |
| Purpose     |   | Wide Width Dim-out            |
| Care        | • | WXD3X   W&                    |
| Price       | : | 560 Baht/Yard                 |
|             |   |                               |