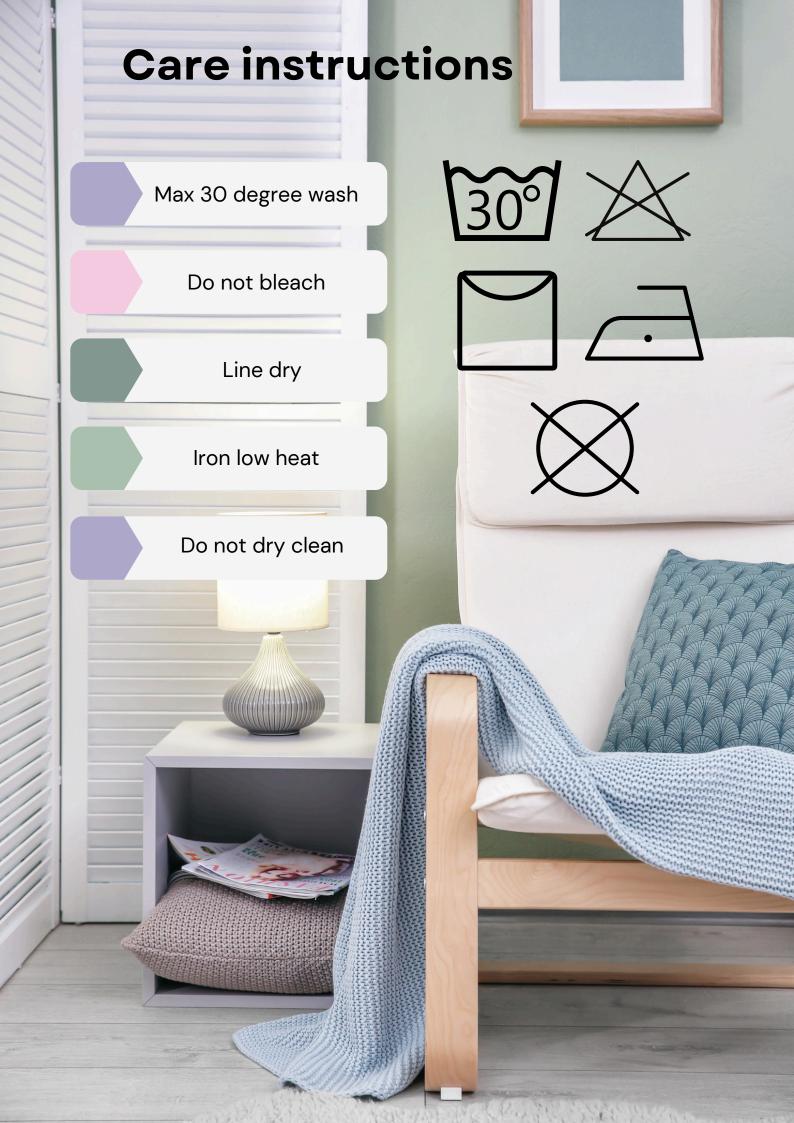

Design Code: 80010 RAPHAEL : 110 inch/280 cm Width : 100% Polyester Content : 260 g/sqm Weight Standard : Flame Retardant: NFPA 701-2004 method 1 : Dim-out Purpose · WXDAX W Care : 560 Baht/Yard Price 80010-101 BEIGE 80010-103 BROWN 80010-104 BLUE 80010-105 GREY 80010-106 BLACK