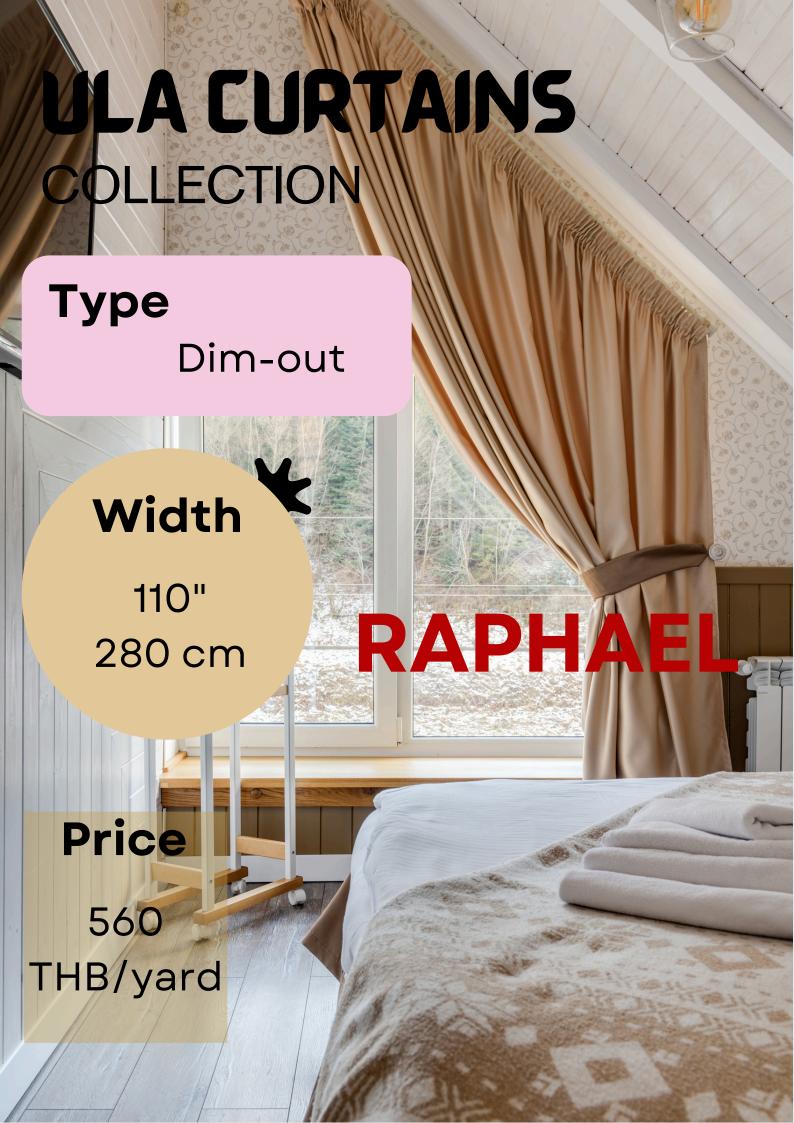

Design Code: 80010 RAPHAEL : 110 inch/280 cm Width : 100% Polyester Content : 260 g/sqm Weight Standard : Flame Retardant: NFPA 701-2004 method 1 : Dim-out Purpose · WXDAX W Care : 560 Baht/Yard Price 80010-101 BEIGE 80010-103 BROWN 80010-104 BLUE 80010-105 GREY 80010-106 BLACK