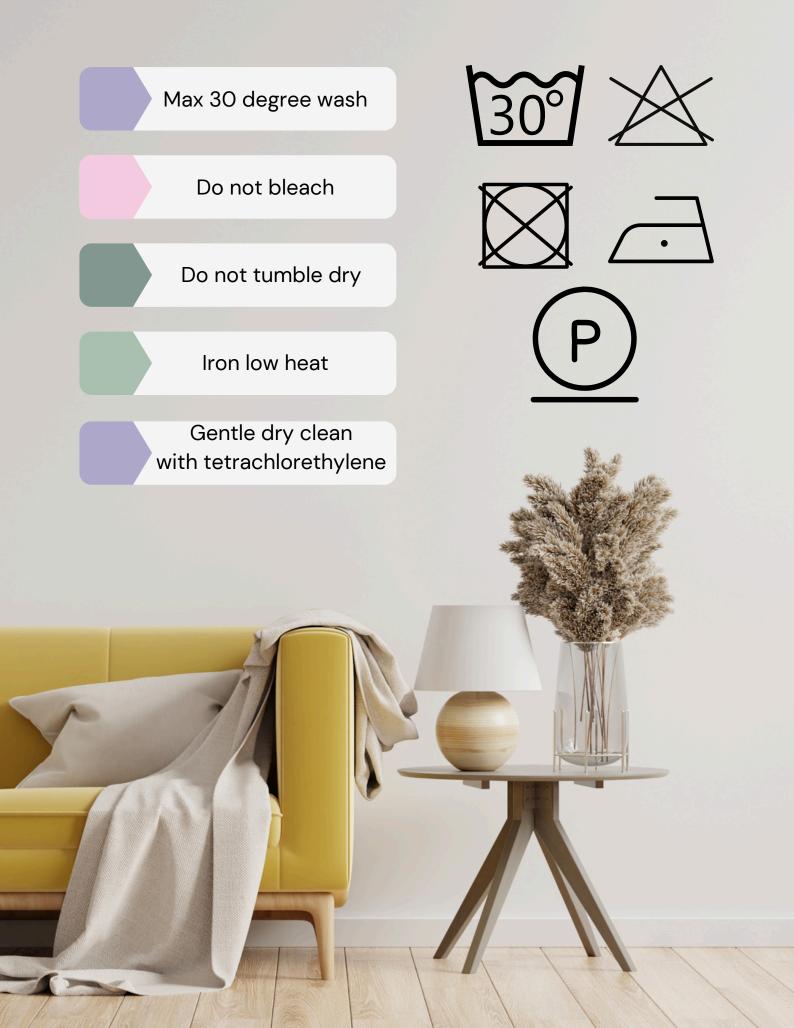

Width : 120 inch/305 cm Content : 100% Polyester

Weight : 170 g/sqm

Repeat Size : -

Purpose : Wide Width Curtain

Care : 🗹 🗡 🔯 🚾 🕘 │ 🏶

Price : 490 Baht/Yard

40043-101 WHITE

40053-102 BEIGE

## **Care instructions**